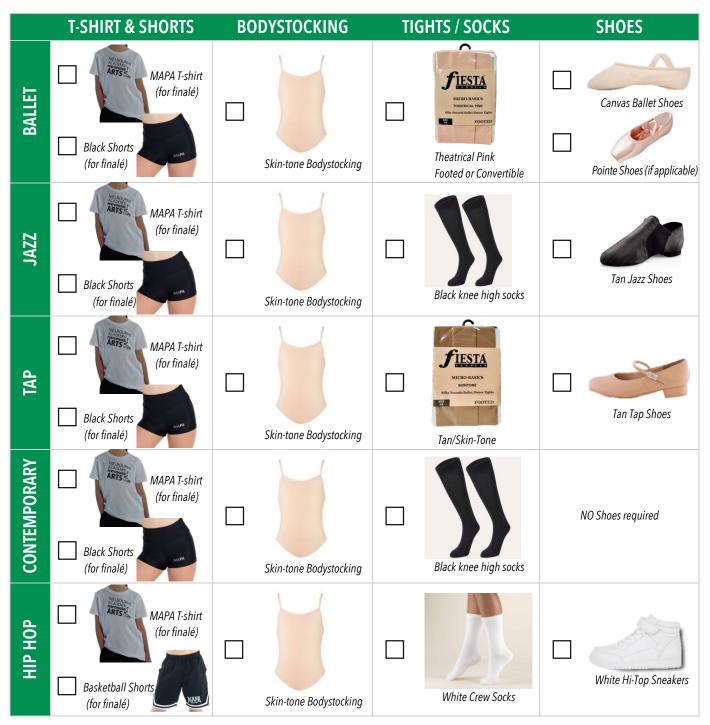

### **UNIFORM & SHOE REQUIREMENTS (GIRLS)**

#### PLEASE LABEL EVERYTHING (with full name) & ensure you have all necessary uniform requirements for Rehearsals & Concerts!

|                    | INTERS (Mon, Wed & Sat Classe                                                                                                                                                                                                 | es)          |              |              |              |              |
|--------------------|-------------------------------------------------------------------------------------------------------------------------------------------------------------------------------------------------------------------------------|--------------|--------------|--------------|--------------|--------------|
| GIRLS              | UNIFORM ITEM & WHERE TO PURCHASE                                                                                                                                                                                              | BALLET       | JAZZ         | TAP          | CONTEMP.     | HIP HOP      |
| Machine<br>ARTS de | <b>Official MAPA Studio T-shirt</b><br>Available @ MAPA Reception                                                                                                                                                             | ~            | $\checkmark$ | ~            | √            | $\checkmark$ |
| NUR                | Black shorts (Either MAPA shorts or plain black)<br>Available @ MAPA Reception                                                                                                                                                | $\checkmark$ | $\checkmark$ | $\checkmark$ | $\checkmark$ |              |
|                    | MAPA Basketball Shorts<br>Available @ MAPA Reception                                                                                                                                                                          |              |              |              |              | ~            |
|                    | Flesh colour bodystocking<br>This is worn as underwear to ensure dancers stay covered at all times<br>while changing backstage and to help protect costumes.<br>Available @ Energetiks or we can order through MAPA Reception | ~            | $\checkmark$ | $\checkmark$ | $\checkmark$ | $\checkmark$ |
|                    | Ballet Shoes ( <u>Canvas ONLY</u> ) + Pointe Shoes (if applicable)<br>Available @ Dancewear Nation/Bloch/Energetiks<br>Second hand pairs also available @ MAPA Reception                                                      | $\checkmark$ |              |              |              |              |
|                    | Black Jazz shoes slip on (no shoelaces)<br>Available @ Dancewear Nation/Bloch/Energetiks<br>Second hand pairs also available @ MAPA Reception                                                                                 |              | $\checkmark$ |              |              |              |
| - Pa               | <b>Tan Tap Shoes</b><br>Available @ Dancewear Nationa/Bloch/Energetiks<br>Second hand pairs also available @ MAPA Reception                                                                                                   |              |              | $\checkmark$ |              |              |
|                    | White Hi-Top Sneakers<br>Available @ Spendless shoes 'HEAT by Bears' \$33.99<br>Do not wear canvas 'converse' type sneakers. They are a nightmare to get<br>on and off quickly!                                               |              |              |              |              | $\checkmark$ |
|                    | <b>Ballet Tights</b><br>"Fiesta" Theatrical Pink Footed or Convertible Tights<br>Available @ MAPA Reception                                                                                                                   | $\checkmark$ |              |              |              |              |
|                    | <b>Tan/Skin-Tone Tights</b><br>"Fiesta" Skin-Tone Micro-Basics Footed Tights<br>Available @ MAPA Reception                                                                                                                    |              |              | $\checkmark$ |              |              |
| <b>}</b>           | <b>Black Knee High Socks</b><br>Available @ Kmart '2 Pack Knee High Socks' \$3.00                                                                                                                                             |              | $\checkmark$ |              | $\checkmark$ |              |
|                    | White Crew Socks<br>Available @ Kmart '5 Pack school crew socks' \$5.00                                                                                                                                                       |              |              |              |              | $\checkmark$ |