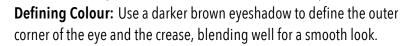

#### STEP 4: Eyeshadow Application

- **Base Colour:** Apply a light neutral shadow (such as lvory or beige) to the entire eyelid and up to the brow bone to create a base.
- **Transition Colour:** With a fluffy brush, apply a medium shade (such as tan or light brown) into the crease to create depth.

- **Highlight Colour:** Apply a light shadow (such as ivory or white) to the inner corner of the eye and just under the brow bone to brighten the eyes. A shimmery white or champagne shadow can be applied to the inner corner of the eye.
- Shimmer/Metallics (optional): For extra sparkle, apply a light shimmer/metallic eyeshadow (such as champagne or gold) to the centre of the eyelid for a touch of shimmer and blend. Avoid dark metallic shades.