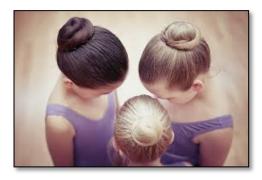

### HIGH BALLET BUN (Ballet & Contemporary)

#### STEP 1: Create a High Ponytail

Follow the same steps as for the high ponytail.

#### STEP 2: Twist the Hair

Depending on hair length, twist the ponytail and spiral it around the elastic. For fine hair, you can back-comb the ponytail a few times to create more volume, then twist and spiral to create the bun.