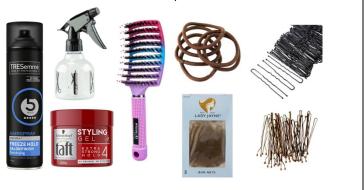

#### PLEASE LABEL EVERYTHING (with full name) & ensure you have all necessary uniform requirements for Rehearsals & Concerts!

| HAI | RK | TEN | S |
|-----|----|-----|---|
|     |    |     |   |

**MAPA Bun Kits** are available at Reception in *Blonde, Brown or Black. Includes 3 hair ties* + 10 bobby pins + 10 U-Pins + 2 Bun Nets inside a pink MAPA Tin. Refill packs of Hair ties, pins and bun nets are also available at Reception for \$3 each.

Hairspray and/or Hair Gel
Small spray bottle
Hairbrush
Hair Ties (*to match hair colour*)
15 or more Bobby Pins
15 or more U-Pins (BALLET & CONTEMPORARY)
3 x Bun Nets (BALLET & CONTEMPORARY)