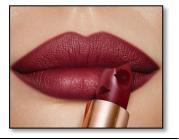

#### Step 7: Lips

• Line the lips first for a more defined shape, then apply a deep red/burgundy long-lasting lipstick, ensuring even coverage.