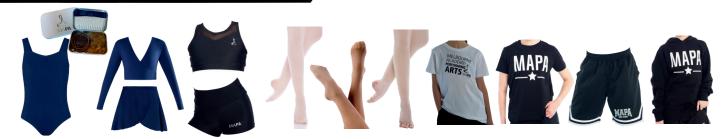

#### **Ballet Uniform Checklist**

- 'Energetiks' CL48/AL48 Cleo Camisole Leotard (Navy)
- \_\_\_ 'Energetiks' CS01 Melody Wrap Skirt (Navy)
- 'Fiesta' Footed or Convertible Ballet Tights (Theatrical Pink)
- Canvas Ballet Shoes 'MDM' Brand Recommended (Pink)
- MAPA Hair Bun Kit (Navy)
  - Storage tin, hair ties, bun nets, bobby pins, U-Pins and Navy Bow Comb

#### **TIGHTS Options:**

All Ballet students MUST wear the correct colour tights: Theatrical Pink in either Footed or Convertible styles.

- If you also have Jazz, Tap, or other classes on the same day as Ballet, it's easiest to stay in your Ballet tights.
- If you only attend Jazz or Tap, you can wear Tan tights instead. Or Footless Salmon Pink Tights for Contemporary only.

#### **Hip Hop Uniform Checklist**

- 'MAPA' Official Studio T-Shirt (Oversized)
- 'MAPA' Black T-Shirt with White Print (Oversized)
  - \_\_\_ 'MAPA' Crop Top
- 'MAPA' Hoodie
- 'MAPA' Varsity Basketball Shorts