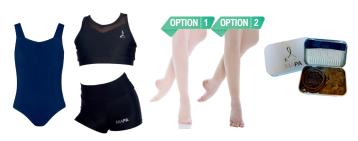

#### Tap Students can Choose between leotard or crop top options

- 'Energetiks' CL48/AL48 Cleo Camisole Leotard (Navy)
- ☐ 'MAPA' Crop Top
- (Black) 'MAPA' High-Waisted Shorts

**Contemporary Uniform Checklist** 

- 'Fiesta' Convertible Tights (Theatrical Pink) Option 1
- 🗌 'Energetiks' Footless Tights (Salmon Pink) Option 2
- ☐ MAPA Hair Bun Kit (Navy)
  - Storage tin, hair ties, bun nets, bobby pins, U-Pins and Navy Bow Comb

#### **TIGHTS Options:**

All Ballet students MUST wear the correct colour tights: Theatrical Pink in either Footed or Convertible styles.

- If you also have Jazz, Tap, or other classes on the same day as Ballet, it's easiest to stay in your Ballet tights.
- If you only attend Jazz or Tap, you can wear Tan tights instead. Or Footless Salmon Pink Tights for Contemporary only.