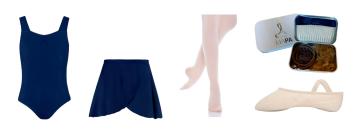

#### **Ballet Uniform Checklist**

- 'Energetiks' CL48/AL48 Cleo Camisole Leotard (Navy)
- \_\_\_ 'Energetiks' CS01 Melody Wrap Skirt (Navy)
- 'Fiesta' Footed or Convertible Ballet Tights (Theatrical Pink)
- Canvas Ballet Shoes 'MDM' Brand Recommended (Pink)
- MAPA Hair Bun Kit (Navy)
  - Storage tin, hair ties, bun nets, bobby pins, U-Pins and Navy Bow Comb