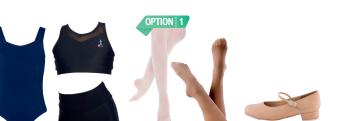

#### **Tap Uniform Checklist**

- 'Energetiks' CL48/AL48 Cleo Camisole Leotard (Navy)
- \_\_\_ 'MAPA' Crop Top
- MAPA' High-Waisted Shorts (Black)
- 'Fiesta' Footed or Convertible Tights (Theatrical Pink or Tan)
- □ Tap Shoes (Tan)

#### **TIGHTS Options:**

All Ballet students MUST wear the correct colour tights: Theatrical Pink in either Footed or Convertible styles.

- If you also have Jazz, Tap, or other classes on the same day as Ballet, it's easiest to stay in your Ballet tights.
- If you only attend Jazz or Tap, you can wear Tan tights instead. Or Footless Salmon Pink Tights for Contemporary only.