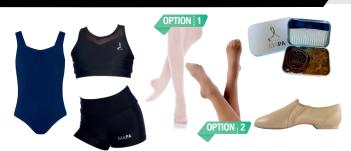

#### **Jazz Uniform Checklist**

- 'Energetiks' CL48/AL48 Cleo Camisole Leotard (Navy)
- ☐ 'MAPA' Crop Top
  - 'MAPA' High-Waisted Shorts (Black)
- 'Fiesta' Footed or Convertible Tights (Theatrical Pink or Tan)
- Jazz Shoes (Tan) NO Laces
- MAPA Hair Bun Kit (Navv)
  - Storage tin, hair ties, bun nets, bobby pins, U-Pins and Navy Bow Comb

#### **TIGHTS Options:**

All Ballet students MUST wear the correct colour tights: Theatrical Pink in either Footed or Convertible styles.

- If you also have Jazz, Tap, or other classes on the same day as Ballet, it's easiest to stay in your Ballet tights.
- If you only attend Jazz or Tap, you can wear Tan tights instead. Or Footless Salmon Pink Tights for Contemporary only.