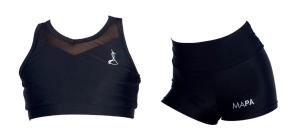

#### **Jazz Uniform Checklist**

- 'Energetiks' CL48/AL48 Cleo Camisole Leotard (Navy)
- ☐ 'MAPA' Crop Top
  - 'MAPA' High-Waisted Shorts (Black)
- 'Fiesta' Footed or Convertible Tights (Theatrical Pink or Tan)
- Jazz Shoes (Tan) NO Laces
- MAPA Hair Bun Kit (Navv)
  - Storage tin, hair ties, bun nets, bobby pins, U-Pins and Navy Bow Comb

#### **Tap Uniform Checklist**

- 'Energetiks' CL48/AL48 Cleo Camisole Leotard (Navy)
- \_\_\_ 'MAPA' Crop Top
- MAPA' High-Waisted Shorts (Black)
- 'Fiesta' Footed or Convertible Tights (Theatrical Pink or Tan)
- □ Tap Shoes (Tan)

#### Tap Students can Choose between leotard or crop top options

- 'Energetiks' CL48/AL48 Cleo Camisole Leotard (Navy)
- ☐ 'MAPA' Crop Top
- (Black) 'MAPA' High-Waisted Shorts

**Contemporary Uniform Checklist** 