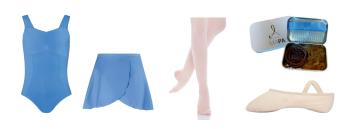

## **PRE-JUNIOR BALLET**

#### **PRE-JUNIOR - Ballet Uniform Checklist**

- 'Energetiks' CL48 Cleo Camisole Leotard (Cornflower)
- 'Energetiks' CS01 Melody Wrap Skirt (Cornflower)
- 'Fiesta' Footed or Convertible Ballet Tights (Theatrical Pink)
- Canvas Ballet Shoes 'MDM' Brand Recommended (Pink)
- MAPA Hair Bun Kit
  - Storage tin, hair ties, bun nets, bobby pins, U-Pins and Blue Bow Comb