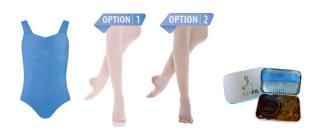

## PRE-JUNIOR CONTEMPORARY

#### **PRE-JUNIOR - Contemporary Uniform Checklist**

- 'Energetiks' CL48 Cleo Camisole Leotard (Cornflower)
- 'Fiesta' Convertible Tights (Theatrical Pink) Option 1
- 'Energetiks' Footless Tights (Salmon Pink) Option 2
- MAPA Hair Bun Kit
  - Storage tin, hair ties, bun nets, bobby pins, U-Pins and Blue Bow Comb