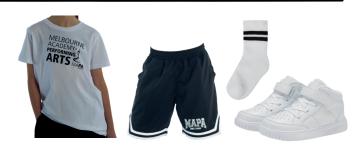

#### **PRE-JUNIOR - Hip Hop Uniform Checklist**

- 'MAPA' Official Studio T-Shirt (Oversized)
- MAPA' Varsity Basketball Shorts
- White Striped Socks
- White Hi-Top Sneakers

MAPA's Uniform and dress code policy is designed to create the ideal environment for learning and enjoyment. It helps instil discipline, foster a sense of pride and respect for the art form, and strengthen the sense of belonging to the MAPA team. Wearing the correct uniform also enables teachers to monitor students' movements closely, ensuring they are dancing safely with proper posture, alignment, and muscle usage.