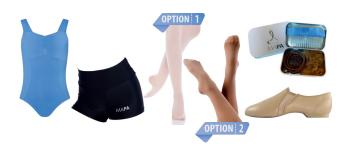

## PRE-JUNIOR JAZZ

#### PRE-JUNIOR - Jazz Uniform Checklist

- (Cornflower) 'Energetiks' CL48 Cleo Camisole Leotard (Cornflower)
- 'MAPA' High-Waisted Shorts (Black)
- 'Fiesta' Footed or Convertible Tights (Theatrical Pink or Tan)
- Jazz Shoes (Tan) NO Laces
- MAPA Hair Bun Kit
  - Storage tin, hair ties, bun nets, bobby pins, U-Pins and Blue Bow Comb