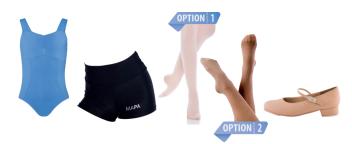

### PRE-JUNIOR TAP

#### **PRE-JUNIOR - Tap Uniform Checklist**

- 'Energetiks' CL48 Cleo Camisole Leotard (Cornflower)
- (Black) 'MAPA' High-Waisted Shorts
- 'Fiesta' Footed or Convertible Tights (Theatrical Pink or Tan)
- Tap Shoes (Tan)