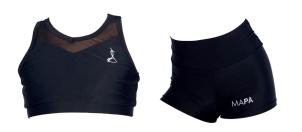

#### PRE-JUNIOR - Jazz Uniform Checklist

- (Cornflower) 'Energetiks' CL48 Cleo Camisole Leotard (Cornflower)
- 'MAPA' High-Waisted Shorts (Black)
- 'Fiesta' Footed or Convertible Tights (Theatrical Pink or Tan)
- Jazz Shoes (Tan) NO Laces
- MAPA Hair Bun Kit
  - Storage tin, hair ties, bun nets, bobby pins, U-Pins and Blue Bow Comb

#### **PRE-JUNIOR - Tap Uniform Checklist**

- 'Energetiks' CL48 Cleo Camisole Leotard (Cornflower)
- (Black) 'MAPA' High-Waisted Shorts
- 'Fiesta' Footed or Convertible Tights (Theatrical Pink or Tan)
- Tap Shoes (Tan)