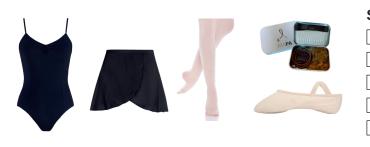

### **SENIORS - Ballet Uniform Checklist**

- 'Energetiks' AL09 Ophelia Camisole Leotard (Black)
- 'Energetiks' AS01 Melody Wrap Skirt (Black)
- 'Fiesta' Footed or Convertible Ballet Tights (Theatrical Pink)
- Canvas Ballet Shoes (Pointe shoes if applicable)
- MAPA Hair Bun Kit (Black) Storage tin, hair ties, bun nets, bobby pins, U-Pins and Black Bow Comb