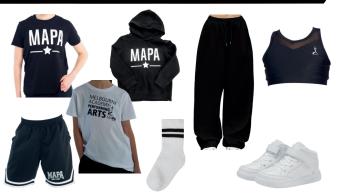

#### SENIORS - Hip Hop Uniform Checklist

- Grief Grief (Oversized) 'MAPA' Official Studio T-Shirt (Oversized)
- ☐ 'MAPA' Black T-Shirt with white Logo
- 'MAPA' Crop Top
- 'MAPA' Hoodie
- ' 'MAPA' Varsity Basketball Shorts or Black Trackies
- White Striped Socks
- White Hi-Top Sneakers