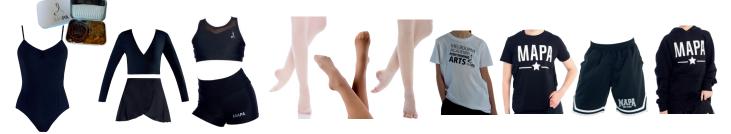

## BALLET & POINTE

### **SENIORS - Ballet Uniform Checklist**

- 'Energetiks' AL09 Ophelia Camisole Leotard (Black)
- 'Energetiks' AS01 Melody Wrap Skirt (Black)
- 'Fiesta' Footed or Convertible Ballet Tights (Theatrical Pink)
- Canvas Ballet Shoes (Pointe shoes if applicable)
- MAPA Hair Bun Kit (Black) Storage tin, hair ties, bun nets, bobby pins, U-Pins and Black Bow Comb

### **TIGHTS Options:**

CONTEMPORARY

All Ballet students MUST wear the correct colour tights: Theatrical Pink in either Footed or Convertible styles.

- If you also have Jazz, Tap, or other classes on the same day as Ballet, it's easiest to stay in your Ballet tights.
- If you only attend Jazz or Tap, you can wear Tan tights instead. Or Footless Salmon Pink Tights for Contemporary only.