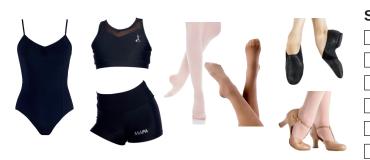

### SENIORS - Jazz Uniform Checklist

- 🦳 'Energetiks' AL090phelia Camisole Leotard (Black)
  - Gillia 'MAPA' Crop Top
- 'MAPA' High-Waisted Shorts (Black)
- (Fiesta' Footed or Convertible Tights (Theatrical Pink or Tan)
- Jazz Shoes (Black) NO Laces
- Chorus Heels (Tan)